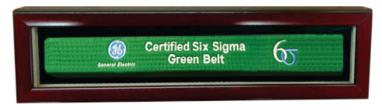

## **CERTIFICATES**

A well-earned Six Sigma belt deserves a sensational certificate. Kataaro will provide individualized certificates or basic certificates with blanks to be filled out. Custom text formatting options allow for a variety of layouts including company logos, personal signatures, and unique text.

### Metallic Foil Border Certificates

- Embossed profile
- Heavy 100 lb. stock
- · Available in Red, Black, Blue Green, Yellow, and White
- · Made in USA

### **DISPLAYS**

Your Six Sigma certificate and belt will be presented with elegance with these stunning, hand-made displays. Made in the USA with expert craftsmanship, these fully assembled displays will professionally exhibit your hard-earned 6-Sigma awards.