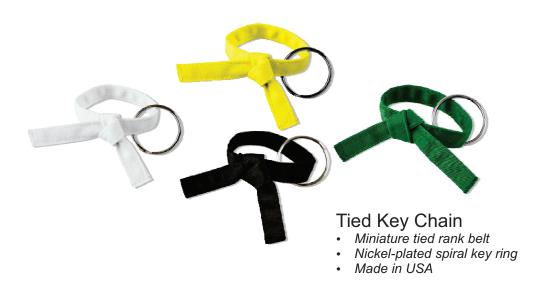

# **KEY CHAINS**

The Six Sigma Rank Belt Key Chain is a great accessory to accompany any award! Available in all karate rank belt colors, from white to black, to acknowledge all levels of accomplishment.

### Rank Belt Key Chain

- Actual 5" belt segment Colorfast and durable
- Made in USA