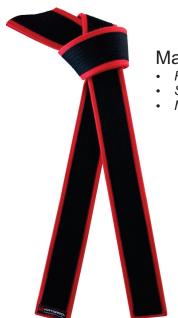

### Master Black Belt

- Red Border
- Soft Brushed Cotton
- Made in USA

### Master Black Belt

- Black Border
- · Soft Brushed Cotton
- Made in USA