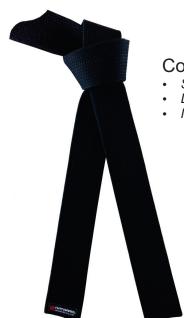

### Cotton Black Belt

- · Soft Brushed Cotton
- Deluxe 2-core
- Made in USA

### Satin Black Belt

- · Shiny Smooth Satir
- Deluxe 2-core
- Made in USA