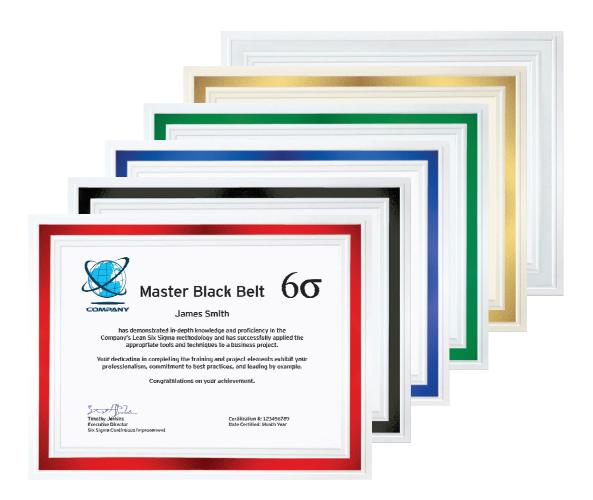

## **CERTIFICATES**

A well-earned Six Sigma belt deserves a sensational certificate. Kataaro will provide individualized certificates or basic certificates with blanks to be filled out. Custom text formatting options allow for a variety of layouts including company logos, personal signatures, and unique text.

### Metallic Foil Border Certificates

- Embossed profile
- Heavy 100 lb. stock
- · Available in Red, Black, Blue Green, Yellow, and White
- · Made in USA