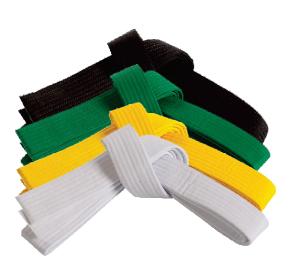

## **RANK BELTS**

A Kataaro martial arts belt is the highest quality award for all levels of training. Present the best awards without compromise. Choose our Standard Rank Belts or our Basic Rank Belts depending on your presentation needs. Custom embroidery is available on all Kataaro belts.

### Standard Rank Belts

- 1.75" or 2" width available
- 100% cotton core
- · Sewn ends
- · Ideal for tying to displays
- Made in USA

### **Basic Rank Belts**

- 1.75" width
- Most economical option
- Cut/heat-sealed ends
- Ideal for folded presentation
- Imported/USA finished