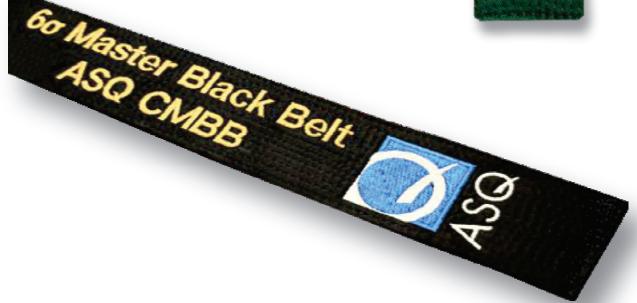

## **BLACK BELTS**

Earning a Six Sigma Black Belt is a monumental achievement. Recognize excellence with a hand-crafted black belt from Kataaro. Also offered in master-level styles, these belts are made in America with the highest quality materials, making them the perfect award. Add custom embroidery for brand identity and personalization.

### Master Black Belt

- Black Border
- · Soft Brushed Cotton
- Made in USA