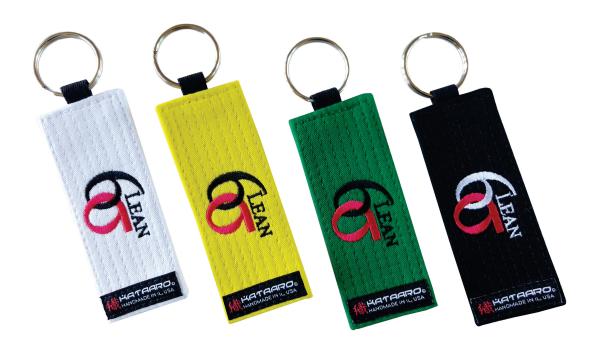

# **KEY CHAINS**

The Six Sigma Rank Belt Key Chain is a great accessory to accompany any award! Available in all karate rank belt colors, from white to black, to acknowledge all levels of accomplishment.

### Rank Belt Key Chain

- Actual 5" belt segment Colorfast and durable
- Made in USA