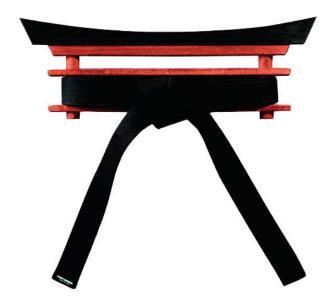

### **DISPLAYS**

Your Six Sigma certificate and belt will be presented with elegance with these stunning, hand-made displays. Made in the USA with expert craftsmanship, these fully assembled displays will professionally exhibit your hard-earned 6-Sigma awards.

### Torii Gate Display

- Solid poplar construction
- Cabernet and black finish
- · With or without certificate frame
- Optional engraved plaque
- Made in USA