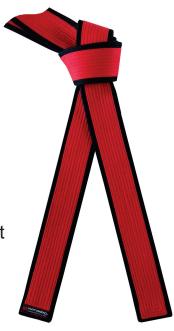

### Master Black Belt

- Red Border
- Soft Brushed Cotton
- Made in USA

### Master Black Belt

- Black Border
- · Soft Brushed Cotton
- Made in USA