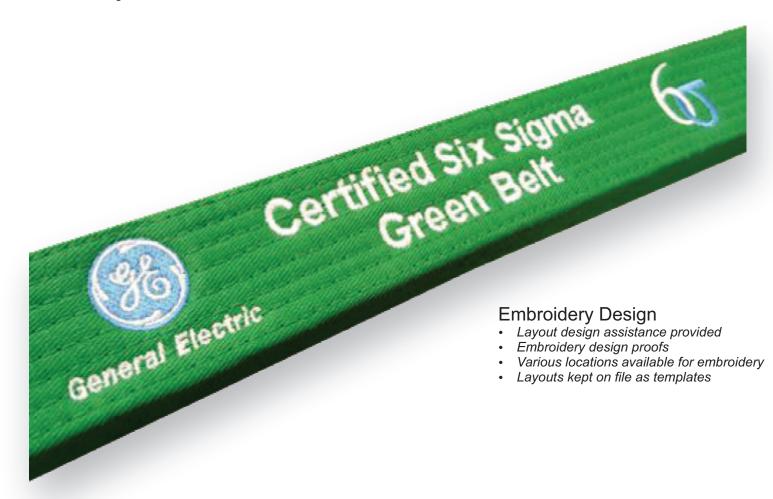

### **EMROIDERY**

A custom embroidered karate belt will make a lasting impression as a 6-Sigma award. Kataaro offers a wide variety of embroidery options including company logos, names and dates, and organization information. Pantone color matching is also available as needed.

### **Embroidered Logos**

- · No set up fees with minimum quantity on first order
- Multiple color logo embroidery
- · Pantone color match as needed