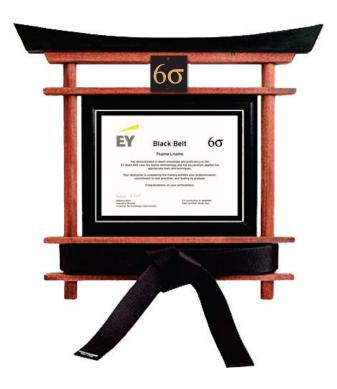

### **DISPLAYS**

Your Six Sigma certificate and belt will be presented with elegance with these stunning, hand-made displays. Made in the USA with expert craftsmanship, these fully assembled displays will professionally exhibit your hard-earned 6-Sigma awards.

### Torii Gate Display

- Solid poplar construction
- Cabernet and black finish
- · With or without certificate frame
- Optional engraved plaque
- Made in USA

### Optional Engraved Plaque

- Laser engraved
- Stock 6-Sigma and Lean designs
- Submit artwork for custom designs