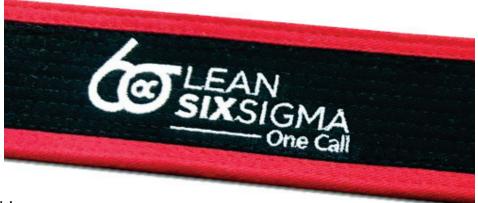

## **BLACK BELTS**

Earning a Six Sigma Black Belt is a monumental achievement. Recognize excellence with a hand-crafted black belt from Kataaro. Also offered in master-level styles, these belts are made in America with the highest quality materials, making them the perfect award. Add custom embroidery for brand identity and personalization.

### Master Black Belt

- Red Border
- Soft Brushed Cotton
- Made in USA

### Master Black Belt

- Black Border
- · Soft Brushed Cotton
- Made in USA

## **RANK BELTS**

A Kataaro martial arts belt is the highest quality award for all levels of training. Present the best awards without compromise. Choose our Standard Rank Belts or our Basic Rank Belts depending on your presentation needs. Custom embroidery is available on all Kataaro belts.